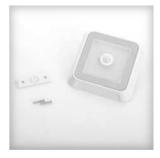

## LED Smartlight day/night and motion sensor

## integrated LED 7000.034

This LED Smartlight nightlight features day/night sensor and movementdetection. Because of this the light only go's on when he detects movement en darkness. For indoor use. Working on 4x AAA batteries (excl.).