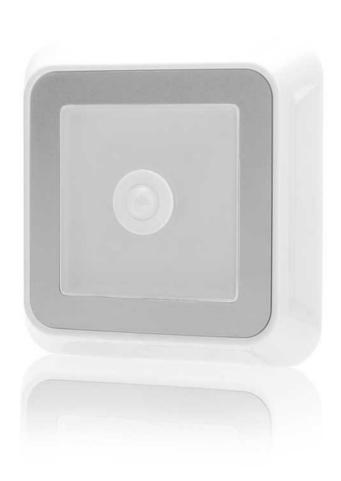

## LED Smartlight day/night and motion sensor

## integrated LED 7000.034

This LED Smartlight nightlight features day/night sensor and movementdetection. Because of this the light only go's on when he detects movement en darkness. For indoor use. Working on 4x AAA batteries (excl.).