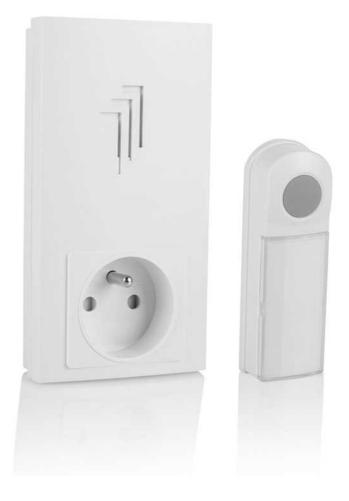

## Wireless doorbell set

white doorbell and bell push button DB421E-F

This wireless doorbell set (white) has a maximum range of 50m and has 1 melody. The doorbell has a easy plug-trough plug, so no socket will be lost. The bell push button has a name facility

| Unobstructed range                    | 50 m         |
|---------------------------------------|--------------|
| Number of melodies                    | 1            |
| Volume control                        | No           |
| Decibel rating                        | 80 dB        |
| Power supply door chime               | Plug-through |
| Radio frequency                       | 433 MHz      |
| Battery type                          | 23A          |
| Quantity of batteries                 | 1            |
| Expandable                            | Yes          |
| Maximum number of bell pushes to pair | 2            |
| Number of chime units to pair         | 2            |
| Compatible                            | DB series    |