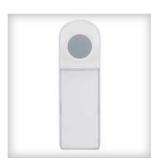

## Wireless doorbell set

white doorbell and bell push button DB421E-F

This wireless doorbell set (white) has a maximum range of 50m and has 1 melody. The doorbell has a easy plug-trough plug, so no socket will be lost. The bell push button has a name facility