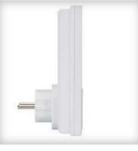

## Wireless doorbell set

white doorbell and bell push button DB421E-F

This wireless doorbell set (white) has a maximum range of 50m and has 1 melody. The doorbell has a easy plug-trough plug, so no socket will be lost. The bell push button has a name facility