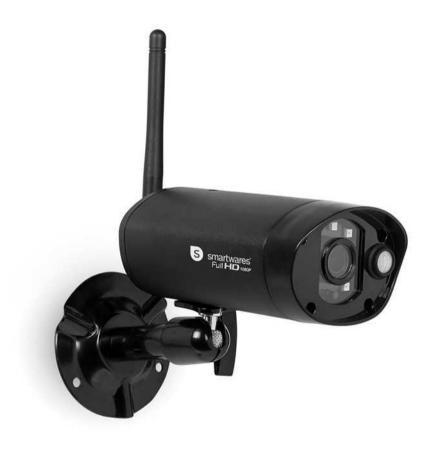

## IP camera outdoor

## 1080P - IP66 - 8 m nightview C995IP

This WIFI security camera with 1080P HD resolution has 8m nightview. Live view of this outdoor plug&play IP camera can be watched through smartphone (free app) or PC and can be saved on a SD-card. Also wired Lan connection is possible.

| Camera resolution              | 1920 x 1080 (Full HD)    |
|--------------------------------|--------------------------|
| Recording to                   | Micro SD card (excluded) |
| Maximum SD card capacity       | 128 GB                   |
| Night vision                   | 8 m                      |
| Night vision number of IR Leds | 5                        |
| Colour                         | Black                    |
| Network connection             | LAN, Wifi                |
| Where to use                   | Outdoor                  |
| View angle horizontal          | 85 °                     |
| Apps available                 | Yes, Android, IOS        |
| Motion detection               | Yes, PIR                 |
| Recording frame rate           | MAX 30FPS                |
| IP rating                      | IP66                     |