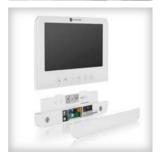

## 2-wired with 2-way audio communication 7 inch

This easily mounted, wired video intercom system has a 7" display, touch buttons and video recording function. The outdoor unit has an adjustable HD camera with nightvision, a lighted bell push button with nameplate and is suitable for every door.