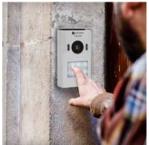

## 2-wired with 2-way audio communication 7 inch

This easily mounted, wired video intercom system has a 7" display, touch buttons and video recording function. The outdoor unit has an adjustable HD camera with nightvision, a lighted bell push button with nameplate and is suitable for every door.