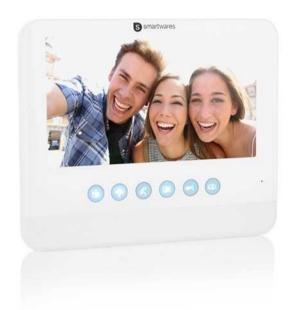

## 2-wired with 2-way audio communication 7 inch

This easily mounted, wired video intercom system has a 7" display, touch buttons and video recording function. The outdoor unit has an adjustable HD camera with nightvision, a lighted bell push button with nameplate and is suitable for every door.