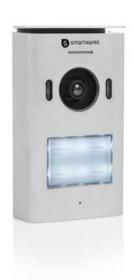

## 2-wired with 2-way audio communication 7 inch

This easily mounted, wired video intercom system has a 7" display, touch buttons and video recording function. The outdoor unit has an adjustable HD camera with nightvision, a lighted bell push button with nameplate and is suitable for every door.