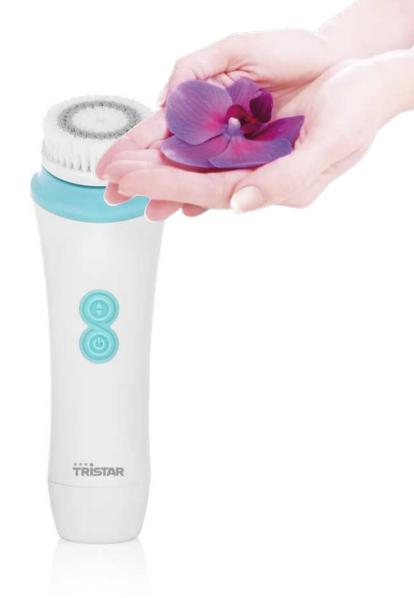

## Face cleaning brush

Normal skin brush - Sensitive skin brush

This Face Cleansing Brush has a rotating brush with 2 different modes. Clean and take care of your face in a matter of seconds! Includes a normal skin brush and an exfoliating brush.

| Including 2 brush heads                    | Yes       |
|--------------------------------------------|-----------|
| Including 1 brush head for the normal skin | Yes       |
| Including 1 exfoliating brush head         | Yes       |
| Speed settings                             | 2         |
| Wet and dry use                            | Yes, IPX6 |
| Cordless                                   | Yes       |
| Compact                                    | Yes       |
| Lightweight                                | Yes       |
| On/off switch                              | Yes       |
| Battery type                               | 2 x AA    |
| Batteries included                         | No        |
| Spare parts can be ordered                 | Yes       |