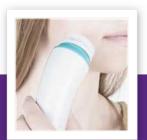

## Face cleaning brush

Normal skin brush - Sensitive skin brush

This Face Cleansing Brush has a rotating brush with 2 different modes. Clean and take care of your face in a matter of seconds! Includes a normal skin brush and an exfoliating brush.