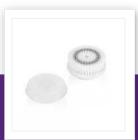

## Face cleaning brush

Normal skin brush - Sensitive skin brush

This Face Cleansing Brush has a rotating brush with 2 different modes. Clean and take care of your face in a matter of seconds! Includes a normal skin brush and an exfoliating brush.

| Including 2 brush heads                    | Yes       |
|--------------------------------------------|-----------|
| Including 1 brush head for the normal skin | Yes       |
| Including 1 exfoliating brush head         | Yes       |
| Speed settings                             | 2         |
| Wet and dry use                            | Yes, IPX6 |
| Cordless                                   | Yes       |
| Compact                                    | Yes       |
| Lightweight                                | Yes       |
| On/off switch                              | Yes       |
| Battery type                               | 2 x AA    |
| Batteries included                         | No        |
| Spare parts can be ordered                 | Yes       |