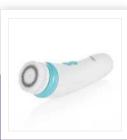

## Face cleaning brush

Normal skin brush - Sensitive skin brush

This Face Cleansing Brush has a rotating brush with 2 different modes. Clean and take care of your face in a matter of seconds! Includes a normal skin brush and an exfoliating brush.

| Including 2 brush heads                    | Yes       |
|--------------------------------------------|-----------|
| Including 1 brush head for the normal skin | Yes       |
| Including 1 exfoliating brush head         | Yes       |
| Speed settings                             | 2         |
| Wet and dry use                            | Yes, IPX6 |
| Cordless                                   | Yes       |
| Compact                                    | Yes       |
| Lightweight                                | Yes       |
| On/off switch                              | Yes       |
| Battery type                               | 2 x AA    |
| Batteries included                         | No        |
| Spare parts can be ordered                 | Yes       |