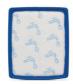

#### Washable inlet filter

This kit contains 1 x Washable inlet filter. The filter protects the motor of the appliance from any dirt or debris that can potentially damage the motor. The filter should be replaced once a year.