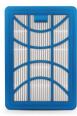

#### Exhaust filter

The kit contains 1 x exhaust filter. The filter catches the fine dust before the air is expelled back into the room. This results in clean, dustfree air in your home. The filter should be replaced once a year.