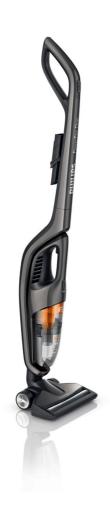

Philips PowerPro Duo 2-in-1 handstick with PowerCyclone Technology

2-in-1 18 V Bagless 2 accessories

FC6168/32

# Thorough cleaning results on all floors

### With PowerCyclone and TriActive Turbo nozzle

The new Philips PowerPro Duo offers you thorough cleaning result on hard-floors and carpets. PowerCyclone Technology maintains high suction power for excellent performance. The TriActive Turbo nozzle captures more dust and fluff in one go.

### 2-in-1 cordless all-rounder

- 2-in-1 functionality for cleaning floors and furniture
- · Cordless operation for freedom to clean everywhere
- Maximum flexibility to clean difficult areas
- Self-standing position for instant parking anywhere
- The nozzle's motorized brush thoroughly removes pet hair