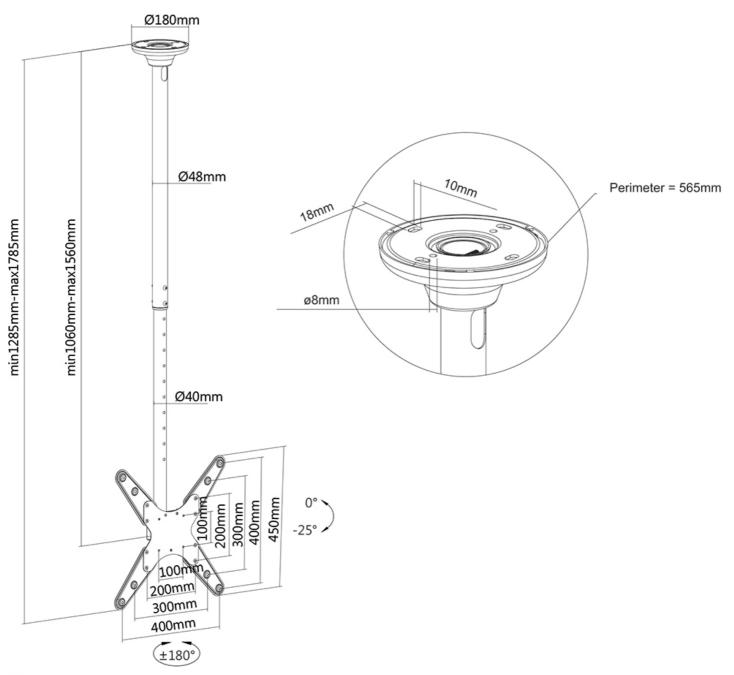

### GENERAL

| Min. screen size* | 32 inch            |
|-------------------|--------------------|
| Max. screen size* | 75 inch            |
| Min. weight       | 0 kg (per screen)  |
| Max. weight       | 50 kg (per screen) |
| Screens           | 1                  |
| VESA minimum      | 100x100 mm         |
| VESA maximum      | 400x400 mm         |
|                   |                    |

#### FUNCTIONALITY Type

|                   | Rotate       |
|-------------------|--------------|
|                   | Swivel       |
| Height adjustment | 106-156 cm   |
| Tilt (degrees)    | +0°, -25°    |
| Swivel (degrees)  | +180°, -180° |
| Pivot points      | 1            |
| Rotate (degrees)  | +3°, -3°     |
| Height            | 178,5 cm     |
| Adjustment type   | Manual       |
| INFORMATION       |              |
| Color             | Black        |

The ceiling mount can be easily adjusted in height from 106 to 156 cm\* and has a weight capacity of 50 kg. The FPMA-C340BLACK is suitable for screens that meet VESA hole pattern 100x100 to 400x400mm. A nifty cable management systems conceals and routes cables from ceiling to screen. The mount comes with an additional cover for installation on suspended ceilings.