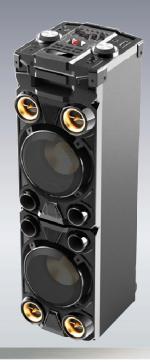

#### Main Features

Celebrate with 2 x 1000 Watt max. output power and powerful bass like in a club. The compact Soundsystem provides everything you need to heat up your party.

Create the ultimate atmosphere thanks to the colorful LED lights.

#### **Bluetooth Function:**

- Bluetooth 3.0
- Wireless music transmission from Smartphone or tablet
- Range approx. 10 m (depending on environmental conditions)

<u>Dimensions (WxHxD)/Weight:</u> approx. 285 x 970 x 350 mm/15,5 kg