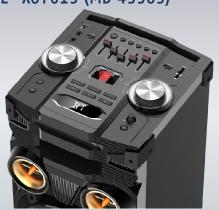

#### Main Features

Celebrate with 2 x 1000 Watt max. output power and powerful bass like in a club. The compact Soundsystem provides everything you need to heat up your party.

Create the ultimate atmosphere thanks to the colorful LED lights.

Whether you listen to music at home or having a party elsewhere – thanks to grip recess and rollers the Soundsystem is easy to transport.

With 5 sound presets and integrated equalizer you can change the sound experience at any time.

Thanks to the 2 microphone inputs you can make announcements or sing karaoke with your friends while the music is playing in the background. (Microphone not included)

## Technical Data

- PLL FM Stereo Radio
- Manual and automatic station scan
- LED-Display
- Display dimmer
- Equalizer
- 5 sound presets
- Separate bass- and treble control
- Power supply 100-240 V ~ 50/60 Hz

### **Connections**

- USB charging port (1A)
- USB playback
- AUX in (3,5mm) for connecting external devices
- 2 microphone in (6,3mm)
- SD card reader