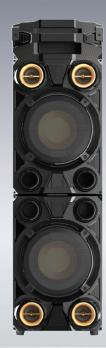

#### Main Features

Celebrate with 2 x 1000 Watt max. output power and powerful bass like in a club. The compact Soundsystem provides everything you need to heat up your party.

Create the ultimate atmosphere thanks to the colorful LED lights.