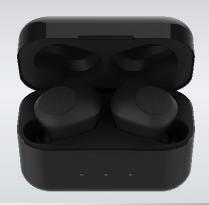

Thanks to TWS technology the earbuds will pair automatically with each other – completely without cable

Stylish charging case (280 mAh) – Automatic switch on and off prevents that the battery discharge itself

## Contents

Earbuds
Charging case
USB connection cable
Additional ear cushion
Quick start guide
Warranty Card