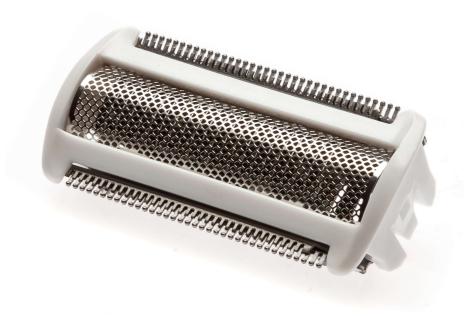

### Check for compatibility below

This shaving foil is the protective barrier between your skin and the shaver's cutting elements. For close, safe shaving and soft, smooth skin.

### **Ease of using Philips spare parts**

• Easily renew your product with original Philips parts

Shaving foil CP0634/01