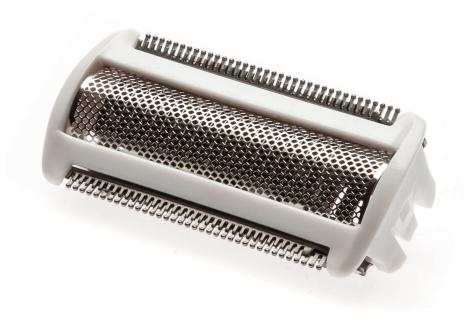

### Check for compatibility below

This shaving foil is the protective barrier between your skin and the shaver's cutting elements. For close, safe shaving and soft, smooth skin.

#### Replaceable parts

Fit product types: BRL126, BRL130, BRL131, BRL140, BRE620, BRE630, BRE631, BRE634, BRE640, BRE650, BRE651

© 2024 Koninklijke Philips N.V. All Rights reserved.

Specifications are subject to change without notice. Trademarks are the property of Koninklijke Philips N.V. or their respective owners.