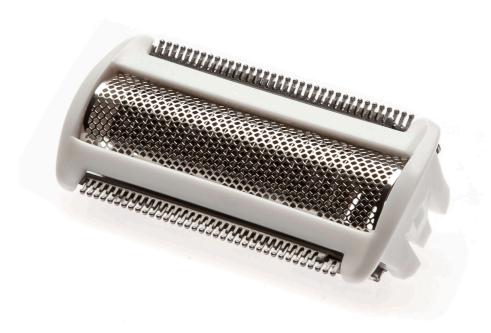

### Check for compatibility below

This shaving foil is the protective barrier between your skin and the shaver's cutting elements. For close, safe shaving and soft, smooth skin.

#### **Replaceable parts**

Fit product types: BRL126, BRL130, BRL131, BRL140, BRE620, BRE630, BRE631, BRE634, BRE640, BRE650, BRE651

© 2025 Koninklijke Philips N.V. All Rights reserved.

Specifications are subject to change without notice. Trademarks are the property of Koninklijke Philips N.V. or their respective owners.