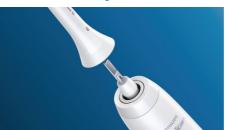

## Click-on brush head system

The Philips Sonicare For Kids brush heads clicks on and off your brush handle for a secure fit and easy maintenance and cleaning.