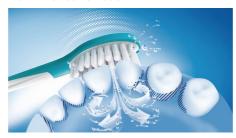

### **Maximized sonic motion**

Philips Sonicare's advanced sonic technology pulses water between teeth, and its brush strokes break up plaque and sweep it away for an exceptional daily clean.