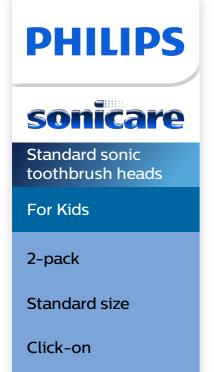

## Age 7+

The Philips Sonicare For Kids standard toothbrush head features a contoured profile to fit your child's teeth Age 7+ and soft bristles for a gently cleaning experience. Also features rubber molding on the back of the brush head for a safer, more pleasant cleaning. Also available in smaller, compact size for Kids Age 4+.

# Specifications

**Items included** 

Brush heads: 2 Sonicare for Kids standard

**Design and finishing** 

Bristle stiffness feel: Regular

Color: Aqua

Reminder bristles: Blue bristle color fade away

Size: Standard

Material brush head: BPA-Free

**Health benefits** 

Plaque removal: Removes up to 75% more plaque\*

**Quality and performance** 

Replacement: Every 3 months Tested: for optimal usage **Compatibility** 

Brush head system: Click-on Suitable for these models: for Kids