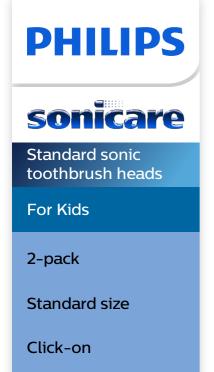

## Age 7+

The Philips Sonicare For Kids standard toothbrush head features a contoured profile to fit your child's teeth Age 7+ and soft bristles for a gently cleaning experience. Also features rubber molding on the back of the brush head for a safer, more pleasant cleaning. Also available in smaller, compact size for Kids Age 4+.

# Specifications

Items included

Brush heads: 2 Sonicare for Kids standard

**Design and finishing** 

Bristle stiffness feel: Medium

Color: Aqua

Reminder bristles: Blue bristle color fade away

Size: Standard

Material brush head: BPA-Free

**Health benefits** 

Plaque removal: Removes up to 75% more plaque\*

**Quality and performance** 

Replacement: Every 3 months Tested: for optimal usage

**Compatibility** 

Brush head system: Click-on Suitable for these models: for Kids