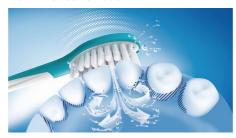

### **Maximized sonic motion**

Philips Sonicare's advanced sonic technology pulses water between teeth, and its brush strokes break up plaque and sweep it away for an exceptional daily clean.

## Thorough clean feeling in your child's mouth

• Up to 75% more effective than a manual toothbrush