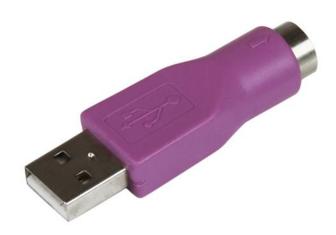

## Replacement PS/2 Keyboard to USB Adapter - F/M

Product ID: GC46MFKEY

The GC46MFKEY PS/2 Keyboard to USB Adapter features a USB-A male connector and a 6-pin (PS/2) female port, allowing you to connect a PS/2 keyboard to a computer through a USB port.

#### **Features**

- 1x PS/2 6-pin Mini-DIN Female connector
- 1x USB 'A' Male connector