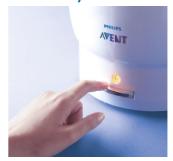

#### Fast and easy to use

Just add water, load and switch on. Contents are sterile and ready to use in approximately 8 minutes.