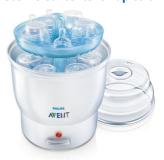

### **Benefits and features:**

- Fast and easy to use
- Sterile contents for up to 6 hours
- Large capacity
- Effective sterilisation

#### Large capacity

Holds up to six 260 ml/9 oz Avent Bottles or two Philips Avent Breast Pumps and accessories.