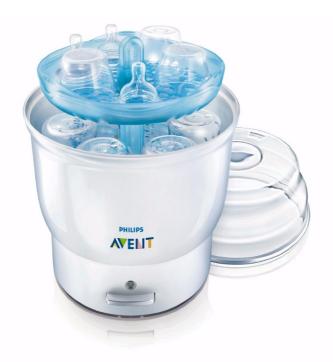

# Sterilises 6 bottles in 8 minutes

Fast and easy to use

Fast and easy to use

### **Benefits and features:**

- Fast and easy to use
- Sterile contents for up to 6 hours
- Large capacity
- Effective sterilisation

#### What is included

- Express Electric Steam Steriliser: 1 pcs
- Feeding Bottle (260 ml/9 oz): 2 pcs
- Extra soft Slow Flow teat: 2 pcs
- Tongs: 1 pcs
- Measuring jug: 1 pcs

#### Large capacity

Holds up to six 260 ml/9 oz Avent Bottles or two Philips Avent Breast Pumps and accessories.