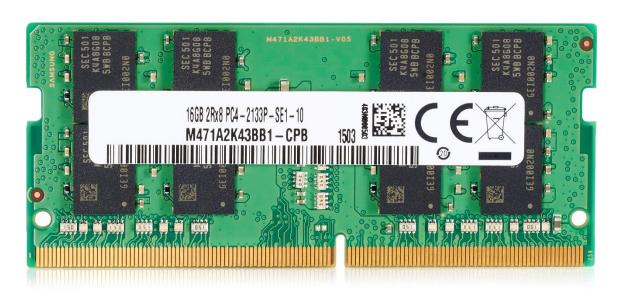

#### **HP 8GB DDR4-2666 SODIMM**

Part Number 3TK88AA

### **Technical specifications**

**Product dimensions (H x W x D)** 2.74 x 1.18 x 0.14 in (6.96 x 3 x 0.37 cm)

**Product weight** .01 lb (8.01gr)

Number of pins 260

Transfer rate up to2666 MT/sSmall outlineDIMMMotherboard KeynotchSingle