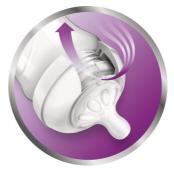

## Vents air away from your baby's tummy

• Anti-colic valve designed to reduce colic and discomfort

#### **Anti-colic valve**

Anti-colic valve designed to keep air away from your baby's tummy, to help reduce colic and discomfort.