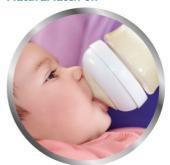

## Easy to combine with breastfeeding

## Natural latch on

Our soft and anti-collapse ribbed teat is designed for growing babies. The comfort petals and natural teat shape allows natural latch on and makes it easy to combine breast and bottle feeding.

## Easy to combine breast and bottle feeding

- Natural latch on due to the wide breast shaped teat
- Soft and smooth silicone for your baby's changing needs

#### **Natural latch on**

The wide breast shaped teat promotes a natural latch on similar to the breast, making it easy for your baby to combine breast and bottle feeding.