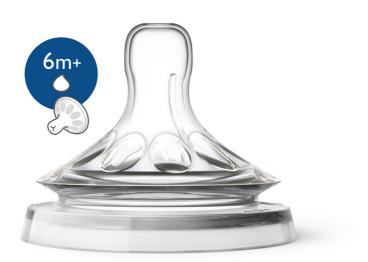

Philips Avent Natural teat

2 pieces Thick feed

SCF046/27

## Natural latch on

Our soft and anti-collapse ribbed teat is designed for growing babies. The comfort petals and natural teat shape allows natural latch on and makes it easy to combine breast and bottle feeding.

## Easy to combine breast and bottle feeding

- Natural latch on due to the wide breast shaped teat
- Soft and smooth silicone for your baby's changing needs

#### **Natural latch on**

The wide breast shaped teat promotes a natural latch on similar to the breast, making it easy for your baby to combine breast and bottle feeding.

## Flexible, anti-collapse design

Petals and ridges inside the teat allow flexibility without collapse, for an uninterrupted feed.