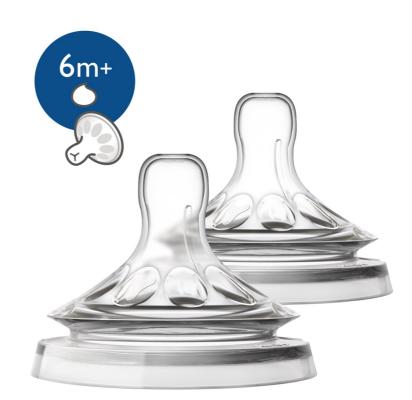

# Natural teat

# Choosing the right teat

The Philips Avent Natural range offers different teat softness and increasing flow rates for every development stage of your baby. SCF046/27

# Specifications

Material Teat: Silicone, BPA free\*

What is included Soft, thick flow teat: 2 pcs

Development stages Stage: 6m+