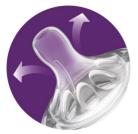

## A comfortable and contented feed for your baby

• Flexible, anti-collapse ribbed teat design

## Flexible, anti-collapse design

Petals and ridges inside the teat allow flexibility without collapse, for an uninterrupted feed.