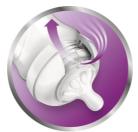

## A comfortable and contented feed for your baby

• Flexible, anti-collapse ribbed teat design

## Flexible, anti-collapse design

Petals and ridges inside the teat allow flexibility without collapse, for an uninterrupted feed.