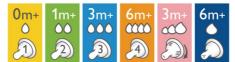

# Choosing the right teat

The Philips Avent Natural range offers different teat softness and increasing flow rates for every development stage of your baby. SCF046/27

# Specifications

Material Teat: Silicone, BPA free\*

What is included Soft, thick flow teat: 2 pcs

Development stages Stage: 6m+