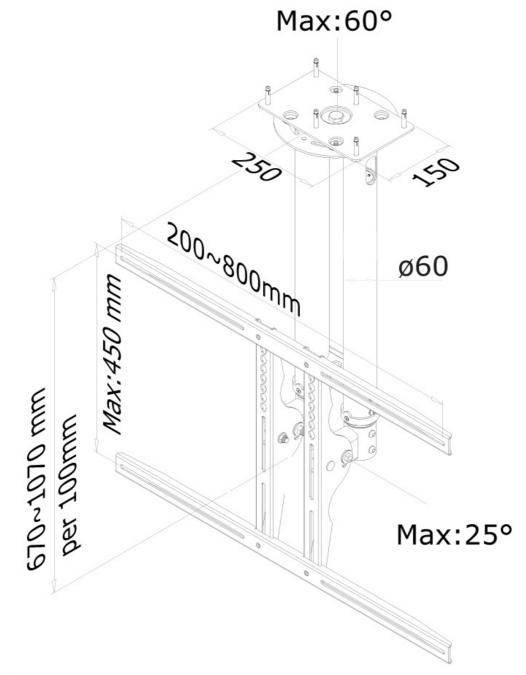

#### GENERAL

| Min. screen size* | 37 inch            |
|-------------------|--------------------|
| Max. screen size* | 75 inch            |
| Min. weight       | 0 kg (per screen)  |
| Max. weight       | 50 kg (per screen) |
| Screens           | 1                  |
| VESA minimum      | 200x200 mm         |
| VESA maximum      | 800x450 mm         |
|                   |                    |

Full motion Tilt Swivel

67-107 cm 8 cm 25°

60° Manual

Neomounts versatile tilt (25°) and swivel (60°) technology allows the mount to change to any viewing angle to fully benefit from the capabilities of the flat screen. The support is easily height adjustable from 67 to 107 centimetres. If different heights are needed extension poles are available. An innovative cable management conceals and routes cables from ceiling to TV. Hide your cables in the column to keep it nice and tidy.

Neomounts PLASMA-C100BLACK has one pivot point and is suitable for screens up to 75" (191 cm). The weight capacity of this product is 50 kg. The ceiling mount is suitable for screens that meetVESA hole pattern 200x200 to 800x450mm. Different hole patterns can be covered using Neomounts VESA adapter plates.