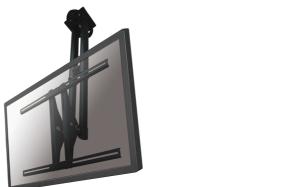

### Neomounts TV/Monitor Ceiling Mount for 37"-75" Screen, Height Adjustable - Black

Neomounts

The Neomounts ceiling mount, model PLASMA-C100BLACK is a tilt- and swivel ceiling mount for flat screens up to 75" (191 cm). This mount is a great choice for space saving placement or when wall mounting and floor placement is not an option.

Neomounts versatile tilt (25°) and swivel (60°) technology allows the mount to change to any viewing angle to fully benefit from the capabilities of the flat screen. The support is easily height adjustable from 67 to 107 centimetres. If different heights are needed extension poles are available. An innovative cable management conceals and routes cables from ceiling to TV. Hide your cables in the column to keep it nice and tidy.

Neomounts PLASMA-C100BLACK has one pivot point and is suitable for screens up to 75" (191 cm). The weight capacity of this product is 50 kg. The ceiling mount is suitable for screens that meetVESA hole pattern 200x200 to 800x450mm. Different hole patterns can be covered using Neomounts VESA adapter plates.