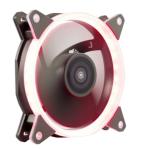

## **CANDY 20 RING LED RED**

EAN: 6940533542681 - P/N: 51796

CARACTERÍSTICAS

Candy 20 RING Red es un ventilador con un anillo Led en color rojo de 120mm.

Gracias a este sistema la luz led roja es más uniforme que los sistemas Led tradicionales, consiguiendo así un mejor efecto visual ofreciendo una iluminación brillante y uniforme.

Estos ventiladores cuentan con 7 aspas en color negro que favorecen un mejor flujo de aire dentro del chasis y optimizan la presión estática, otorgando un gran rendimiento.

Su diseño con cojinete hidráulico garantiza el funcionamiento silencioso de los ventiladores