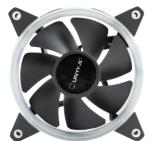

## **CANDY 20 RING LED RED**

EAN: 6940533542681 - P/N: 51796

CARACTERÍSTICAS

Candy 20 RING Red es un ventilador con un anillo Led en color rojo de 120mm.

Gracias a este sistema la luz led roja es más uniforme que los sistemas Led tradicionales, consiguiendo así un mejor efecto visual ofreciendo una iluminación brillante y uniforme.

Estos ventiladores cuentan con 7 aspas en color negro que favorecen un mejor flujo de aire dentro del chasis y optimizan la presión estática, otorgando un gran rendimiento.

Su diseño con cojinete hidráulico garantiza el funcionamiento silencioso de los ventiladores