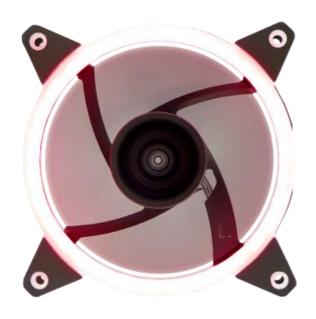

## **CANDY 20 RING LED RED**

EAN: 6940533542681 - P/N: 51796

CARACTERÍSTICAS

Candy 20 RING Red es un ventilador con un anillo Led en color rojo de 120mm.

Gracias a este sistema la luz led roja es más uniforme que los sistemas Led tradicionales, consiguiendo así un mejor efecto visual ofreciendo una iluminación brillante y uniforme.

Estos ventiladores cuentan con 7 aspas en color negro que favorecen un mejor flujo de aire dentro del chasis y optimizan la presión estática, otorgando un gran rendimiento.

Su diseño con cojinete hidráulico garantiza el funcionamiento silencioso de los ventiladores