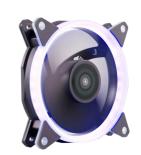

## **CARACTERÍSTICAS**

EAN: 6940533542711 - P/N: 51798

Candy 20 RING BLUE es un ventilador con un anillo Led en color azul de 120mm.

Gracias a este sistema la luz azul es más uniforme que los sistemas Led tradicionales, consiguiendo así un mejor efecto visual ofreciendo una iluminación brillante y uniforme.

Estos ventiladores cuentan con 7 aspas en color negro que favorecen un mejor flujo de aire dentro del chasis y optimizan la presión estática, otorgando un gran rendimiento.

Su diseño con cojinete hidráulico garantiza el funcionamiento silencioso de los ventiladores