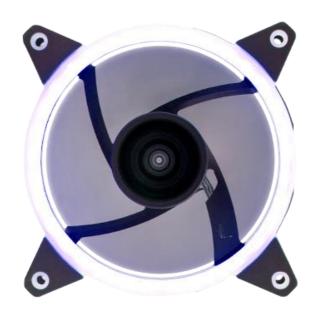

## **CARACTERÍSTICAS**

EAN: 6940533542711 - P/N: 51798

Candy 20 RING BLUE es un ventilador con un anillo Led en color azul de 120mm.

Gracias a este sistema la luz azul es más uniforme que los sistemas Led tradicionales, consiguiendo así un mejor efecto visual ofreciendo una iluminación brillante y uniforme.

Estos ventiladores cuentan con 7 aspas en color negro que favorecen un mejor flujo de aire dentro del chasis y optimizan la presión estática, otorgando un gran rendimiento.

Su diseño con cojinete hidráulico garantiza el funcionamiento silencioso de los ventiladores