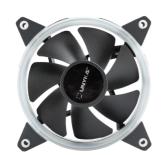

## **CARACTERÍSTICAS**

EAN: 6940533542711 - P/N: 51798

Candy 20 RING BLUE es un ventilador con un anillo Led en color azul de 120mm.

Gracias a este sistema la luz azul es más uniforme que los sistemas Led tradicionales, consiguiendo así un mejor efecto visual ofreciendo una iluminación brillante y uniforme.

Estos ventiladores cuentan con 7 aspas en color negro que favorecen un mejor flujo de aire dentro del chasis y optimizan la presión estática, otorgando un gran rendimiento.

Su diseño con cojinete hidráulico garantiza el funcionamiento silencioso de los ventiladores