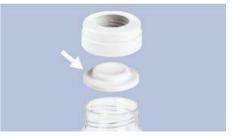

#### 6 sealing discs

Easily store your milk and food in the Philips Avent bottle. Close the bottle with the sealing disc.

#### Ideal for freezing breast milk

The sealing disc allow you to store or freeze your precious breast milk, without leaking. Please keep in mind that the sealing disc has to be used with the Philips Avent adapter ring in order to prevent leaking.