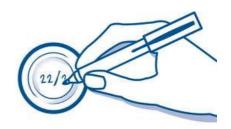

#### Write date on the disc

You can write the date of expressing or freezing on the sealing disc. Easily organize your breast milk or baby food.