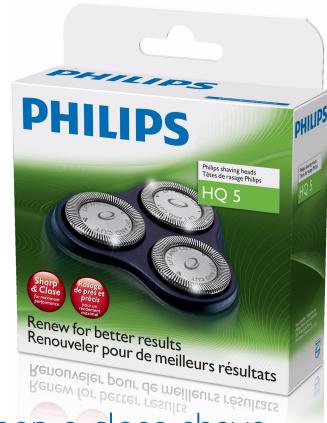

|     | hilips<br>having heads |  |
|-----|------------------------|--|
|     |                        |  |
|     |                        |  |
|     | .ift & Cut             |  |
| 1.5 | heads                  |  |

# Keep a close shave

#### Shaving heads

- Shaving heads per packaging: 3
  Fits product types: HQ5401, HQ5421, HQ5425, HQ5461, HQ5465, HQ5699, HQ5800, HQ5806, HQ5815, HQ5818, HQ5819, HQ5826, HQ5830, HQ5846, HQ5850, HQ5853, HQ5854, HQ5858, HQ5860, HQ5866, HQ5870, HQ5890, 5810XL, 5817XL, 5818XL, 5822XL, 5842XL, 5862XL, 5887XL, HQ5604, HQ5801, HQ5811, HQ5816, HQ5821, HQ5825, HQ5841, HQ5845, HQ5847,