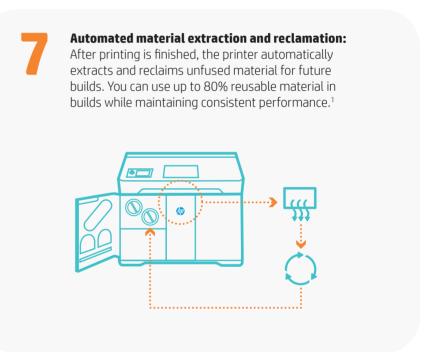

## HP Jet Fusion 580/380 Color and 540/340 3D Printers

Prepare designs:
Open your 3D models and check for errors with the easy-to-use HP SmartStream 3D Build Manager.

Automated material mixing and loading:
The printer automatically mixes fresh and reusable material and loads it into the print area. Agents are automatically loaded into the print area as well.