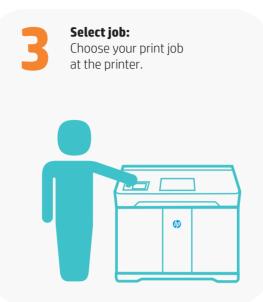

## HP Jet Fusion 580/380 Color and 540/340 3D Printers

Prepare designs:
Open your 3D models and check for errors with the easy-to-use HP SmartStream 3D Build Manager.

Automated material mixing and loading:
The printer automatically mixes fresh and reusable material and loads it into the print area. Agents are automatically loaded into the print area as well.