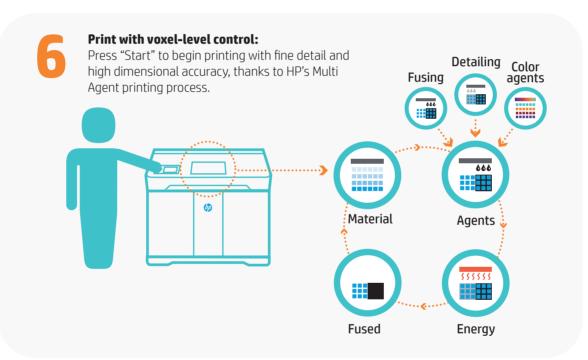

## HP Jet Fusion 580/380 Color and 540/340 3D Printers

Prepare designs:
Open your 3D models and check for errors with the easy-to-use HP SmartStream 3D Build Manager.

Automated material mixing and loading:
The printer automatically mixes fresh and reusable material and loads it into the print area. Agents are automatically loaded into the print area as well.