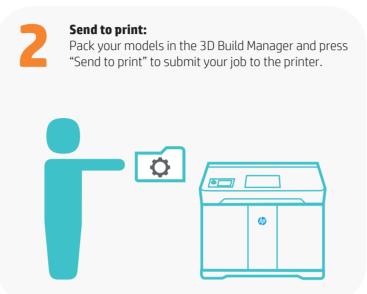

## Reinventing 3D printing

## HP Jet Fusion 580/380 Color and 540/340 3D Printers

Prepare designs:
Open your 3D models and check for errors with the easy-to-use HP SmartStream 3D Build Manager.

Automated material mixing and loading:
The printer automatically mixes fresh and reusable material and loads it into the print area. Agents are automatically loaded into the print area as well.