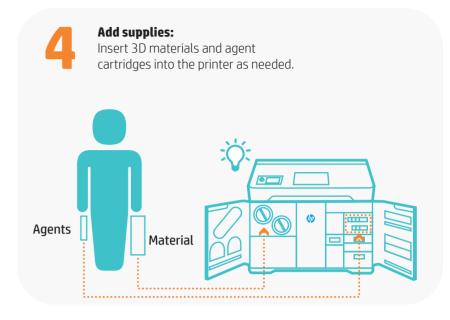

## HP Jet Fusion 580/380 Color and 540/340 3D Printers

Prepare designs:
Open your 3D models and check for errors with the easy-to-use HP SmartStream 3D Build Manager.

Automated material mixing and loading:
The printer automatically mixes fresh and reusable material and loads it into the print area. Agents are automatically loaded into the print area as well.

Material mixing

Job done:
You receive an alert when your parts are ready and the reclamation process is complete.

Fresh material

Reusable material

HP Jet Fusion 3D Solution Services
- With you at every step:
Accelerate your design cycle with immediate access to support, affordable solution services, and comprehensive training.

Agents