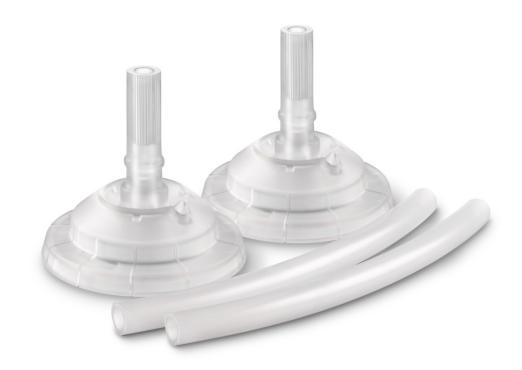

### Keep your straw cup in perfect shape!

The Philips Avent My bendy replacement straw set includes 2 straws. The set is perfect for replacing a lost part, or updating the straw to keep the cup clean and hygienic for use any time!

Soft silicone straw

What is included

Two replacement straws: suitable for 7oz and 10oz cup

Specifications

**Country of origin** 

Indonesia

© 2021 Koninklijke Philips N.V. All Rights reserved.

Specifications are subject to change without notice. Trademarks are the property of Koninklijke Philips N.V. or their respective owners.