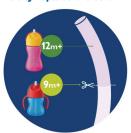

#### Easily replace the straw

Use as in pack for 10oz Bendy Straw Cups. For 7oz straw cups, use household scissors to shorten the straw by 3cm. For easy measurement, check the side of the packaging.