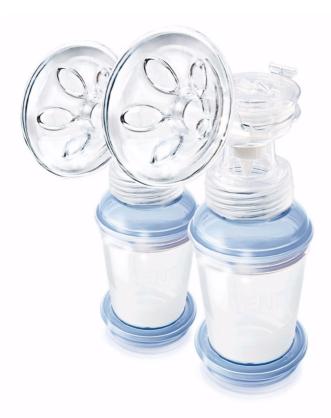

# Inspired by nature

Express more. Store easily

Personal pump parts for use with the Philips Avent Twin electronic breast pump.

#### What is included

- Storage Cup (240 ml/8oz): 5 pcs
- Milk storage cup lid: 5 pcs
  Personal pump parts: 2 pcs
- **Development stages** • Stages: 0 - 6 months

Issue date 2015-06-02

© 2015 Koninklijke Philips N.V. All Rights reserved.