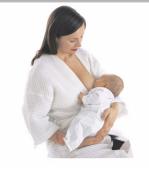

### **Stimulate and Express**

- Gentle vacuum mimics baby's suckling for steady milk flow
- Soft massage cushions trigger natural let-down, like baby

Helps you breastfeed longer

• More milk, naturally

- **Benefits and features:**
- More milk in less time
- Ultra comfortable and effective