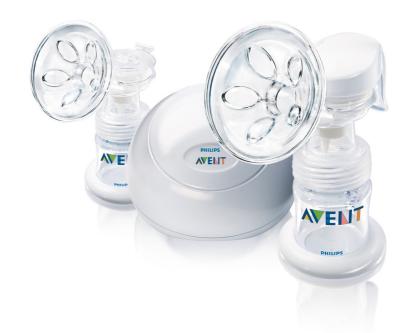

#### What is included

Twin Electronic Breast pump: 1 pcs Bottle stand/funnel cover: 4 pcs Spare parts: 1 pcs Breast milk container (125 ml/ 4 oz): 2 pcs Cool pack: 4 pcs Extra soft newborn flow nipple: 2 pcs Newborn nipple travel pack: 2 pcs Thinsulate<sup>™</sup> carrier: 2 pcs Microfiber travel bag: 1 pcs Sealing disc for milk storage: 2 pcs