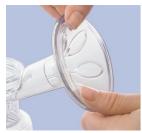

### Soft massage cushions

Patented massage cushions of the Philips Avent breast pump flex in and out, replicating baby's suckling action and is intended to help stimulate a fast natural let down.

SCF304/02