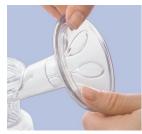

#### Soft massage cushions

The patented massage cushions of the Philips Avent breast pump flex in and out, replicating baby's suckling action and are intended to help stimulate a fast natural let down.

#### Patented Let-down Massage Cushion

Five soft petal massagers gently flex in and out, working in tandem with the reliable vacuum. This is intended to help stimulate a fast, natural milk flow.