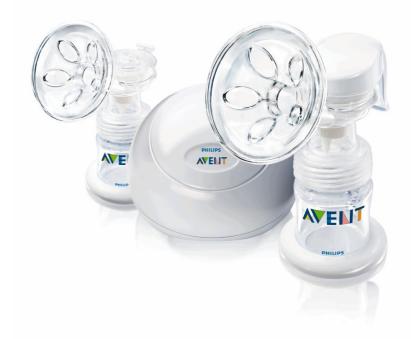

# **Benefits and features:**

- Ultra comfortable and effective
- Pumps more milk faster
- Infinitely variable speed, vacuum and rhythm no pre-sets
- Control at your fingertips
- Quiet, effortless and portable

# Highlights