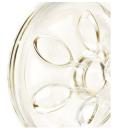

#### Soft massage cushions

The patented massage cushions of the Philips Avent breast pump flex in and out, replicating baby's suckling action and are intended to help stimulate a fast natural let down.

#### Patented Let-down Massage Cushion

Five soft petal massagers gently flex in and out, working in tandem with the reliable vacuum. This is intended to help stimulate a fast, natural milk flow.