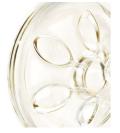

#### Soft massage cushions

Patented massage cushions of the Philips Avent breast pump flex in and out, replicating baby's suckling action and is intended to help stimulate a fast natural let down.

#### Patented Let-down Massage Cushion

Five, soft petal massagers gently flex in and out working in tandem with the reliable vacuum. This is intended to help stimulate a fast, natural milk flow.