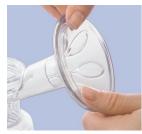

#### Soft massage cushions

Patented massage cushions of the Philips Avent breast pump flex in and out, replicating baby's suckling action and is intended to help stimulate a fast natural let down.

#### Patented Let-down Massage Cushion

Five, soft petal massagers gently flex in and out working in tandem with the reliable vacuum. This is intended to help stimulate a fast, natural milk flow.