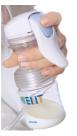

#### Infinitely variable control

Enjoy complete control over speed, vacuum and pattern – you can even set the pump to match your baby's own suckling action.

#### Intuitive control handle

Everything that controls the pump is at your fingertips and close to the breast, which means you can make adjustments instantly and intuitively- no need to reach elsewhere.