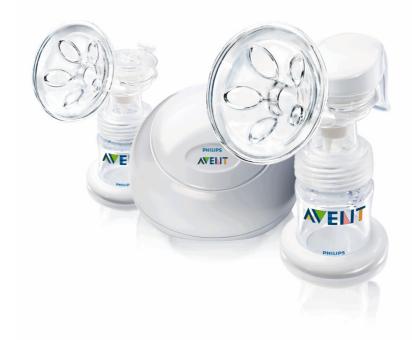

#### What is included

Bottle stand/funnel cover: 4 pcs Breast milk container (125 ml/ 4 oz): 2 pcs Breast milk container (260 ml/ 9 oz): 2 pcs Cool pack: 4 pcs Extra soft newborn flow nipple: 2 pcs Manual pump parts for when power is not available: 1 Microfiber travel bag: 1 pcs Spare parts: 1 pcs Newborn nipple travel pack: 2 pcs Thinsulate™ carrier: 2 pcs Sealing disc for milk storage: 2 pcs Twin Electronic Breast pump: 1 pcs