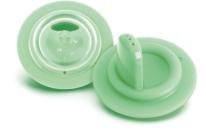

### Non-spill spout

Patented valve controls flow to avoid spillage, even if held upside down or if left on its side.

### What is included

- Non decorated cup 260ml / 9oz: 2 pcs
- Flip top lid: 2 pcs

Trainer handles: 2 pcsHard spout: 2 pcs