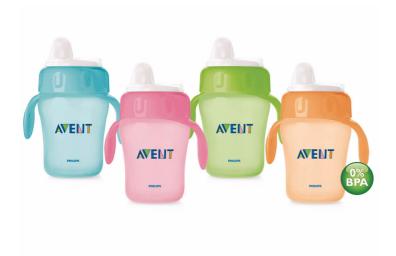

### Non-spill, easy-sip

Drinking training is easy with the Philips Avent toddler cups range. The flip-top lid keeps the spout clean at all times, even when on the go. The cup is amazingly spill-proof whether shaken or thrown in the air and yet easy to drink from.

### Easy-sip

- Hard spout for children 12m+
- Handles are contoured for little hands to hold comfortably
- Measurement scale on the cup

### Flip-top lid

• Flip-top lid keeps spout clean