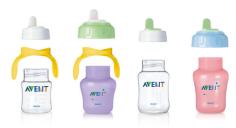

### Inter-changeability

• Completely interchangeable with entire Philips Avent range

#### **Completely interchangeable**

Cups, spouts and handles can be used with the entire Philips Avent range, attach directly to breast pumps or use a nipple instead of the spout when feeding. The soft spout and handles can also be put on the feeding bottle for an easy transition from bottle to cup