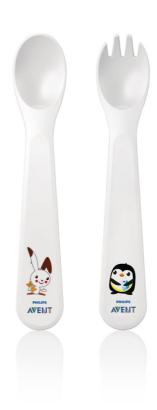

#### Specially designed for learning to self-feed

- Easy-grip for little hands ideal for self-feeding
- Non-slip handles easy grip, rest on bowl without sliding

#### Help prevent spills

· Deep scoop spoon and fork

#### Easy-grip for little hands

Easy-grip for little hands - ideal for self-feeding

#### Deep scoop spoon and fork

Deep scoop spoon and fork

#### What is included

Toddler Fork: 1 Toddler Spoon: 1