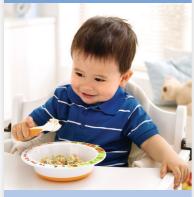

### Encourages eating through fun learning Bowl designed for toddlers

Philips Avent toddler big bowl SCF704/00 for your child's development stages

#### Perfect for first feeding and snacks

- Anti-slip base helps prevent spills
- Easy-scoop sides ideal for self-feeding
- Large size bowl perfect for your growing toddler

#### Developed with leading child psychologist

Developed with leading child psychologist