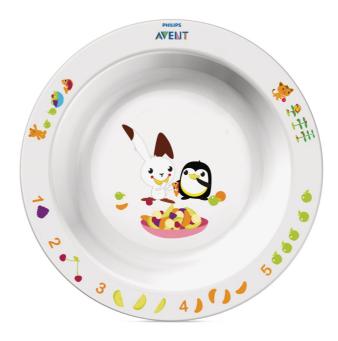

#### Fun learning for baby's first meal

• Educational storytelling designs

#### Anti-slip base

Anti-slip base - helps prevent spills

Easy-scoop sides Easy-scoop sides - ideal for self-feeding

Easy clean Easy-clean and dishwasher safe

**Educational storytelling** Educational storytelling designs

#### Large size bowl Large size bowl - perfect for your growing toddler

SCF704/00