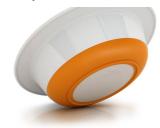

#### Anti-slip base

Anti-slip base - helps prevent spills

#### **Easy-scoop sides**

Easy-scoop sides - ideal for self-feeding