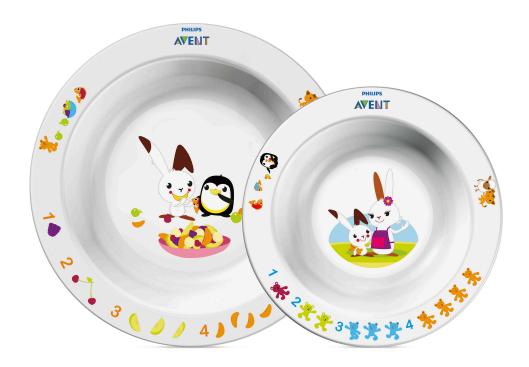

#### Fun learning for baby's first meal

• Educational storytelling designs

#### Perfect for first feeding and snacks

- Anti-slip base helps prevent spills
- 2 bowl sizes for dinner, snacks and desserts
- Easy-scoop sides ideal for self-feeding

#### **Anti-slip base**

Anti-slip base - helps prevent spills

**Easy-scoop sides** Easy-scoop sides - ideal for self-feeding

2 bowl sizes 2 bowl sizes - for dinner, snacks and desserts

Easy clean Easy-clean and dishwasher safe

**Educational storytelling** Educational storytelling designs SCF708/00