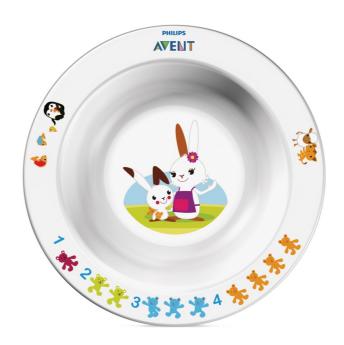

#### Fun learning for baby's first meal

· Educational storytelling designs

#### **Educational storytelling**

Educational storytelling designs

#### Small size bowl

Small size bowl - perfect for first feeding and snacks

#### Perfect for first feeding and snacks

- · Anti-slip base helps prevent spills
- · Easy-scoop sides ideal for self-feeding
- · Small size bowl perfect for first feeding and snacks

#### Anti-slip base

Anti-slip base - helps prevent spills

#### **Easy-scoop sides**

Easy-scoop sides - ideal for self-feeding