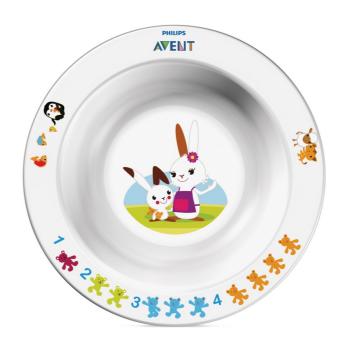

### Fun learning for baby's first meal

· Educational storytelling designs

#### Perfect for first feeding and snacks

- · Anti-slip base helps prevent spills
- · Easy-scoop sides ideal for self-feeding
- · Small size bowl perfect for first feeding and snacks

#### **Educational storytelling**

Educational storytelling designs

#### Small size bowl

Small size bowl - perfect for first feeding and snacks