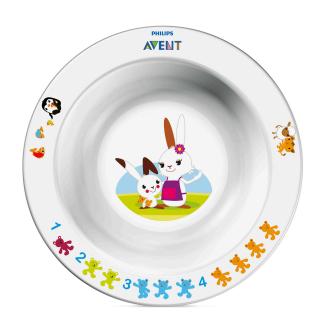

# Fun learning for baby's first meal

• Educational storytelling designs

# **Educational storytelling**

Educational storytelling designs

#### **Small size bowl**

Small size bowl - perfect for first feeding and snacks