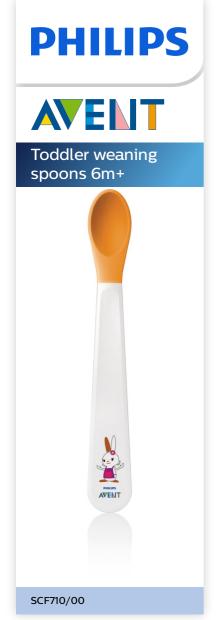

# Weaning spoons with soft tip

### Avent weaning

Philips Avent toddler weaning spoons SCF710/00 for your child's development stages

#### Specially designed for learning to self-feed

- Non-slip handles easy grip, rest on bowl without sliding
- ullet Soft tip gentle on baby's gums