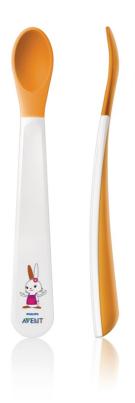

#### Specially designed for learning to self-feed

- Non-slip handles easy grip, rest on bowl without sliding
- ullet Soft tip gentle on baby's gums

#### Non-slip handles

Non-slip handles - easy grip, rest on bowl without sliding

#### Soft tip

Soft tip - gentle on baby's gums