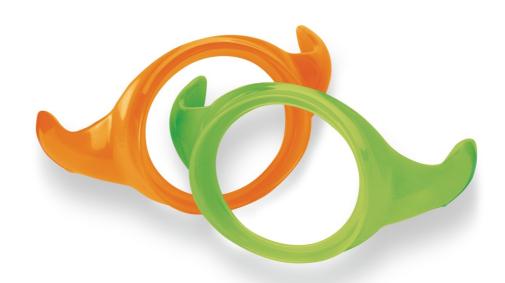

### Easy removable cup handles

The Trainer Handles fit Philips Avent feeding bottles and cups, to help independent drinking at every stage. They are easy to fit and remove so cups can be used with or without handles. Available in green and orange.

### Support independent drinking

· Contoured shape

#### **Total convenience**

- · Easy to fit and remove
- · Compatible with Philips Avent bottles and cups