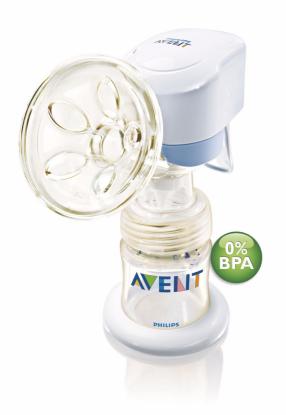

### Electric breast pump inspired by nature

The unique Philips AVENT BPA-Free electric breast pump is designed with an electronic memory that puts you in control by learning and continuing your personal pumping style.

### Use three ways

• By mains power, battery power and manual

### What is included

- Electronic Breast Pump: 1 pcs
- Bottle stand/funnel cover: 1 pcs
- Battery pack: 1 pcs
  Manual pump parts for when power is not available: 1 pcs
- Spare parts: 1 pcs
- Breast milk container (125 ml/ 4 oz): 1 pcs
- Breast milk container (260 ml/ 9 oz): 1 pcs • Cool pack: 2 pcs
- Extra soft Newborn Flow Nipple: 1 pcs Newborn nipple travel pack: 1 pcs
- Microfiber travel bag: 1 pcs
- Sealing disc for milk storage: 2 pcs