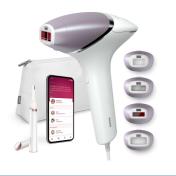

# **PHILIPS**

IPL Hair removal device with SenselQ

### Lumea IPL 8000 Series

#### SmartSkin sensor

4 intelligent attachments: body, face, bikini, underarms

With SenselQ technology

Corded use

BRI949/00

#### Full solution for face and body

- Full solution for face and body with 4 smart attachments
- Comes with Satin Compact pen trimmer
- Suitable for most skin tones and hair colours

#### **4** smart attachments

Specially designed attachments perfectly fit the curves of your body and trigger the most effective programmes for each body area when they are connected. Face: Flat design and small window with UV filter. Body: Curved inward with a large window. Bikini and Armpit: Curved outward for hard-to-reach areas.