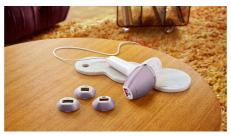

#### Full solution for face and body

- Full solution for face and body with 4 smart attachments
- Comes with Satin Compact pen trimmer
- Suitable for most skin tones and hair colours

#### **4** smart attachments

Specially designed attachments perfectly fit the curves of your body and trigger the most effective programmes for each body area when they are connected. Face: Flat design and small window with UV filter. Body: Curved inward with a large window. Bikini and Armpit: Curved outward for hard-to-reach areas.

#### Technical specs. attachments

Body treatment attachment: Shape: Convex curved, Window size: 4.1 cm2, Tailored treatment for body: legs, arms and stomach Face treatment attachment: Shape: Flat, Window size: 2 cm2, extra filter, Tailored treatment for face: upper lip, chin and jawline Bikini treatment attachment: Shape: Concave curved, Window size: 3 cm2, Tailored treatment for sensitive bikini area

Underarm treatment attachment: Shape: Concave curved, Window size: 3 cm2, Tailored treatment for underarms