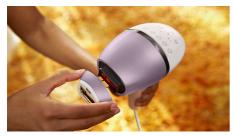

#### SenselQ technology

Lumea 8000 Series has five easily adjustable light settings. Our SmartSkin sensor reads your skin tone and helps you find the most comfortable setting. Intelligent attachments adapt treatment for each body area.

#### **4** smart attachments

Specially designed attachments perfectly fit the curves of your body and trigger the most effective programmes for each body area when they are connected. Face: Flat design and small window with UV filter. Body: Curved inward with a large window. Bikini and Armpit: Curved outward for hard-to-reach areas.