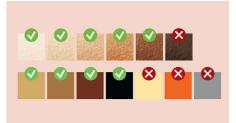

#### For most skin and hair types

IPL needs contrast between the pigment in the hair colour and the pigment in the skin tone, it therefore works on naturally dark blonde, brown and black hair and on skin tones from fair to dark brown (I-V).