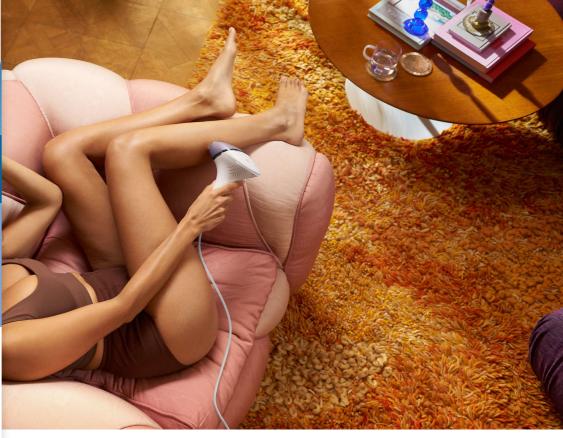

#### Gentle and effective for long-lasting smooth skin

- Treat only 2 x a month for fast results
- Developed with dermatologists to be easy and effective
- Extra-long cable for added flexibility while treating

#### 2 x a month for fast results

Every 2 weeks to start with — that's half as many treatments as other brands. Followed by touch-ups just once a month. That's it. Covering both lower legs takes 8.5 minutes.

#### Extra-long cable

Convenient to use thanks to an extra long cable for easy access and enhanced maneuverability.