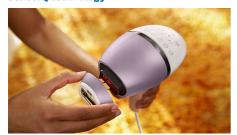

#### SenseIQ technology

Lumea 8000 Series has five easily adjustable light settings. Our SmartSkin sensor reads your skin tone and helps you find the most comfortable setting. Intelligent attachments adapt treatment for each body area.

SmartSkin sensor: The right setting on demand