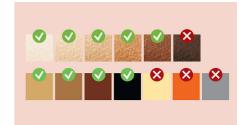

### For most skin and hair types

IPL needs contrast between the pigment in the hair colour and the pigment in the skin tone, it therefore works on naturally dark blonde, brown and black hair and on skin tones from fair to dark brown (I-V).