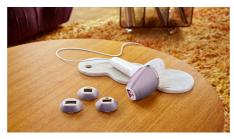

#### 4 smart attachments

Specially designed attachments perfectly fit the curves of your body and trigger the most effective programmes for each body area when they are connected. Face: Flat design and small window with UV filter. Body: Curved inward with a large window. Bikini and Armpit: Curved outward for hard-to-reach areas.

#### **Technical specs. attachments**

Body treatment attachment: Shape: Convex curved, Window size: 4.1 cm2, Tailored treatment for body: legs, arms and stomach Face treatment attachment: Shape: Flat, Window size: 2 cm2, extra filter, Tailored treatment for face: upper lip, chin and jawline Bikini treatment attachment: Shape: Concave curved, Window size: 3 cm2, Tailored treatment for sensitive bikini area

Underarm treatment attachment: Shape: Concave curved, Window size: 3 cm2, Tailored treatment for underarms