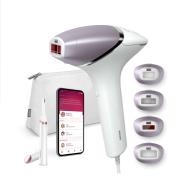

## Lumea IPL 8000 Series

SmartSkin sensor

4 intelligent attachments: body, face, bikini, underarms

With SenseIQ technology

Corded use

BRI949/00

### Full solution for face and body

- Full solution for face and body with 4 smart attachments
- Comes with Satin Compact pen trimmer
- Suitable for most skin tones and hair colours

#### 4 smart attachments

Specially designed attachments perfectly fit the curves of your body and trigger the most effective programmes for each body area when they are connected. Face: Flat design and small window with UV filter. Body: Curved inward with a large window. Bikini and Armpit: Curved outward for hard-to-reach areas.