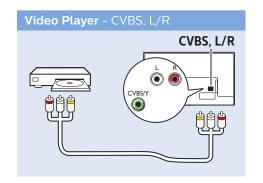

Register your product and get support at www.philips.com/TVsupport

6103 series





**English** - Read the safety instructions.

Deutsch - Lesen Sie die Sicherheitshinweise.

Français - Lisez les consignes de sécurité.

Bahasa Indonesia - Baca petunjuk

keselamatan.

Bahasa Malaysia - Baca arahan keselamatan.

**ภาษาไทย** โปรดอ่านคำแนะนำด้านความปลอดภัย

Tiếng Việt - Hãy đọc chỉ dẫn an toàn.

简体中文 - 请阅读安全说明。

العربية قراءة تعليمات السلامة

































































50"
VESA (x, y) 200x200 mm M6
126 cm

55"
VESA (x, y) 200x200 mm M6
139 cm





























All registered and unregistered trademarks are property of their respective owners.

Specifications are subject to change without notice.

Philips and the Philips' shield emblem are trademarks of Koninklijke Philips N.V.

and are used under license from Koninklijke Philips N.V.

2018 © TP Vision Europe B.V. All rights reserved.

philips.com