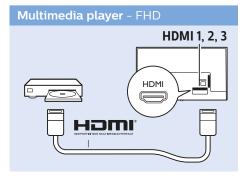

Register your product and get support at www.philips.com/TVsupport

6103 series





**English** - Read the safety instructions.

Deutsch - Lesen Sie die Sicherheitshinweise.

Français - Lisez les consignes de sécurité.

Bahasa Indonesia - Baca petunjuk

keselamatan.

Bahasa Malaysia - Baca arahan keselamatan.

**ภาษาไทย** โปรดอ่านคำแนะนำด้านความปลอดภัย

Tiếng Việt - Hãy đọc chỉ dẫn an toàn.

简体中文 - 请阅读安全说明。

العربية قراءة تعليمات السلامة

































































50"
VESA (x, y) 200x200 mm M6
126 cm

55"
VESA (x, y) 200x200 mm M6
139 cm





























All registered and unregistered trademarks are property of their respective owners.

Specifications are subject to change without notice.

Philips and the Philips' shield emblem are trademarks of Koninklijke Philips N.V.

and are used under license from Koninklijke Philips N.V.

2018 © TP Vision Europe B.V. All rights reserved.

philips.com