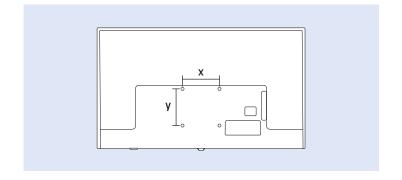

50"
VESA (x, y) 200x200 mm M6
126 cm

55"
VESA (x, y) 200x200 mm M6
139 cm

All registered and unregistered trademarks are property of their respective owners.

Specifications are subject to change without notice.