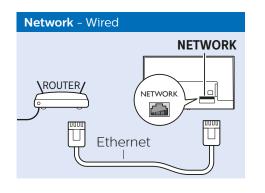

Register your product and get support at www.philips.com/TVsupport

6103 series





**English** - Read the safety instructions.

Deutsch - Lesen Sie die Sicherheitshinweise.

Français - Lisez les consignes de sécurité.

Bahasa Indonesia - Baca petunjuk

keselamatan.

Bahasa Malaysia - Baca arahan keselamatan.

**ภาษาไทย** โปรดอ่านคำแนะนำด้านความปลอดภัย

Tiếng Việt - Hãy đọc chỉ dẫn an toàn.

简体中文 - 请阅读安全说明。

العربية قراءة تعليمات السلامة

































































50"
VESA (x, y) 200x200 mm M6
126 cm

55"
VESA (x, y) 200x200 mm M6
139 cm





























All registered and unregistered trademarks are property of their respective owners.

Specifications are subject to change without notice.

Philips and the Philips' shield emblem are trademarks of Koninklijke Philips N.V.

and are used under license from Koninklijke Philips N.V.

2018 © TP Vision Europe B.V. All rights reserved.

philips.com