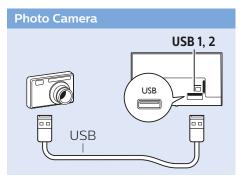

Register your product and get support at www.philips.com/TVsupport

6103 series





**English** - Read the safety instructions.

Deutsch - Lesen Sie die Sicherheitshinweise.

Français - Lisez les consignes de sécurité.

Bahasa Indonesia - Baca petunjuk

keselamatan.

Bahasa Malaysia - Baca arahan keselamatan.

**ภาษาไทย** โปรดอ่านคำแนะนำด้านความปลอดภัย

Tiếng Việt - Hãy đọc chỉ dẫn an toàn.

简体中文 - 请阅读安全说明。

العربية قراءة تعليمات السلامة

































































50"
VESA (x, y) 200x200 mm M6
126 cm

55"
VESA (x, y) 200x200 mm M6
139 cm





























All registered and unregistered trademarks are property of their respective owners.

Specifications are subject to change without notice.

Philips and the Philips' shield emblem are trademarks of Koninklijke Philips N.V.

and are used under license from Koninklijke Philips N.V.

2018 © TP Vision Europe B.V. All rights reserved.

philips.com