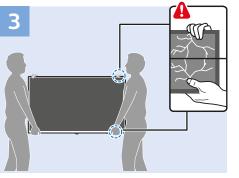

Register your product and get support at www.philips.com/TVsupport

6103 series

**English** - Read the safety instructions.

Deutsch - Lesen Sie die Sicherheitshinweise.

Français - Lisez les consignes de sécurité.