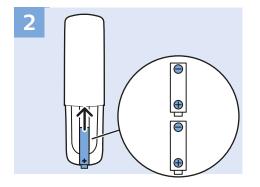

50"
VESA (x, y) 200x200 mm M6
126 cm

55"
VESA (x, y) 200x200 mm M6
139 cm

All registered and unregistered trademarks are property of their respective owners.

Specifications are subject to change without notice.