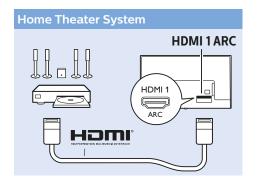

Register your product and get support at www.philips.com/TVsupport

6103 series

**English** - Read the safety instructions.

Deutsch - Lesen Sie die Sicherheitshinweise.

Français - Lisez les consignes de sécurité.