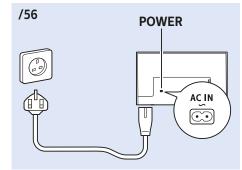

Register your product and get support at www.philips.com/TVsupport

6103 series





**English** - Read the safety instructions.

Deutsch - Lesen Sie die Sicherheitshinweise.

Français - Lisez les consignes de sécurité.

Bahasa Indonesia - Baca petunjuk

keselamatan.

Bahasa Malaysia - Baca arahan keselamatan.

**ภาษาไทย** โปรดอ่านคำแนะนำด้านความปลอดภัย

Tiếng Việt - Hãy đọc chỉ dẫn an toàn.

简体中文 - 请阅读安全说明。

العربية قراءة تعليمات السلامة

































































50"
VESA (x, y) 200x200 mm M6
126 cm

55"
VESA (x, y) 200x200 mm M6
139 cm





























All registered and unregistered trademarks are property of their respective owners.

Specifications are subject to change without notice.

Philips and the Philips' shield emblem are trademarks of Koninklijke Philips N.V.

and are used under license from Koninklijke Philips N.V.

2018 © TP Vision Europe B.V. All rights reserved.

philips.com