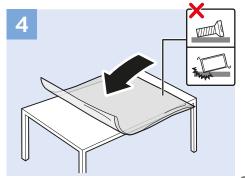

Register your product and get support at www.philips.com/TVsupport

6103 series

**English** - Read the safety instructions.

Deutsch - Lesen Sie die Sicherheitshinweise.

Français - Lisez les consignes de sécurité.