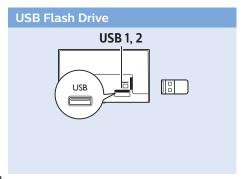

Register your product and get support at www.philips.com/TVsupport

6103 series





**English** - Read the safety instructions.

Deutsch - Lesen Sie die Sicherheitshinweise.

Français - Lisez les consignes de sécurité.

Bahasa Indonesia - Baca petunjuk

keselamatan.

Bahasa Malaysia - Baca arahan keselamatan.

**ภาษาไทย** โปรดอ่านคำแนะนำด้านความปลอดภัย

Tiếng Việt - Hãy đọc chỉ dẫn an toàn.

简体中文 - 请阅读安全说明。

العربية قراءة تعليمات السلامة

































































50"
VESA (x, y) 200x200 mm M6
126 cm

55"
VESA (x, y) 200x200 mm M6
139 cm





























All registered and unregistered trademarks are property of their respective owners.

Specifications are subject to change without notice.

Philips and the Philips' shield emblem are trademarks of Koninklijke Philips N.V.

and are used under license from Koninklijke Philips N.V.

2018 © TP Vision Europe B.V. All rights reserved.

philips.com