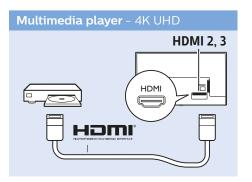

Register your product and get support at www.philips.com/TVsupport

6103 series

**English** - Read the safety instructions.

Deutsch - Lesen Sie die Sicherheitshinweise.

Français - Lisez les consignes de sécurité.