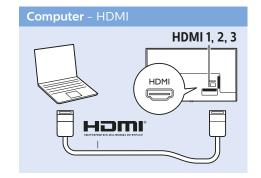

Register your product and get support at www.philips.com/TVsupport

6103 series





**English** - Read the safety instructions.

Deutsch - Lesen Sie die Sicherheitshinweise.

Français - Lisez les consignes de sécurité.

Bahasa Indonesia - Baca petunjuk

keselamatan.

Bahasa Malaysia - Baca arahan keselamatan.

**ภาษาไทย** โปรดอ่านคำแนะนำด้านความปลอดภัย

Tiếng Việt - Hãy đọc chỉ dẫn an toàn.

简体中文 - 请阅读安全说明。

العربية قراءة تعليمات السلامة

































































50"
VESA (x, y) 200x200 mm M6
126 cm

55"
VESA (x, y) 200x200 mm M6
139 cm





























All registered and unregistered trademarks are property of their respective owners.

Specifications are subject to change without notice.

Philips and the Philips' shield emblem are trademarks of Koninklijke Philips N.V.

and are used under license from Koninklijke Philips N.V.

2018 © TP Vision Europe B.V. All rights reserved.

philips.com