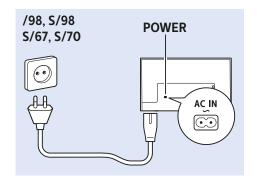

Register your product and get support at www.philips.com/TVsupport

6103 series





**English** - Read the safety instructions.

Deutsch - Lesen Sie die Sicherheitshinweise.

Français - Lisez les consignes de sécurité.

Bahasa Indonesia - Baca petunjuk

keselamatan.

Bahasa Malaysia - Baca arahan keselamatan.

**ภาษาไทย** โปรดอ่านคำแนะนำด้านความปลอดภัย

Tiếng Việt - Hãy đọc chỉ dẫn an toàn.

简体中文 - 请阅读安全说明。

العربية قراءة تعليمات السلامة

































































50"
VESA (x, y) 200x200 mm M6
126 cm

55"
VESA (x, y) 200x200 mm M6
139 cm





























All registered and unregistered trademarks are property of their respective owners.

Specifications are subject to change without notice.

Philips and the Philips' shield emblem are trademarks of Koninklijke Philips N.V.

and are used under license from Koninklijke Philips N.V.

2018 © TP Vision Europe B.V. All rights reserved.

philips.com