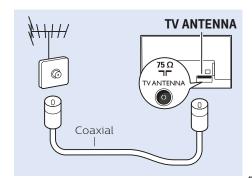

Register your product and get support at www.philips.com/TVsupport

6103 series

**English** - Read the safety instructions.

Deutsch - Lesen Sie die Sicherheitshinweise.

Français - Lisez les consignes de sécurité.