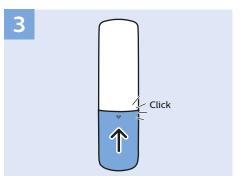

50"
VESA (x, y) 200x200 mm M6
126 cm

55"
VESA (x, y) 200x200 mm M6
139 cm

All registered and unregistered trademarks are property of their respective owners.

Specifications are subject to change without notice.