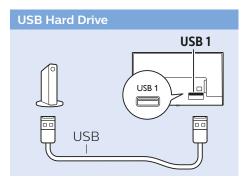

Register your product and get support at www.philips.com/TVsupport

6103 series





**English** - Read the safety instructions.

Deutsch - Lesen Sie die Sicherheitshinweise.

Français - Lisez les consignes de sécurité.

Bahasa Indonesia - Baca petunjuk

keselamatan.

Bahasa Malaysia - Baca arahan keselamatan.

**ภาษาไทย** โปรดอ่านคำแนะนำด้านความปลอดภัย

Tiếng Việt - Hãy đọc chỉ dẫn an toàn.

简体中文 - 请阅读安全说明。

العربية قراءة تعليمات السلامة

































































50"
VESA (x, y) 200x200 mm M6
126 cm

55"
VESA (x, y) 200x200 mm M6
139 cm





























All registered and unregistered trademarks are property of their respective owners.

Specifications are subject to change without notice.

Philips and the Philips' shield emblem are trademarks of Koninklijke Philips N.V.

and are used under license from Koninklijke Philips N.V.

2018 © TP Vision Europe B.V. All rights reserved.

philips.com