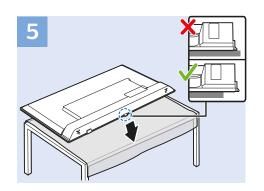

Register your product and get support at www.philips.com/TVsupport

6103 series

**English** - Read the safety instructions.

Deutsch - Lesen Sie die Sicherheitshinweise.

Français - Lisez les consignes de sécurité.