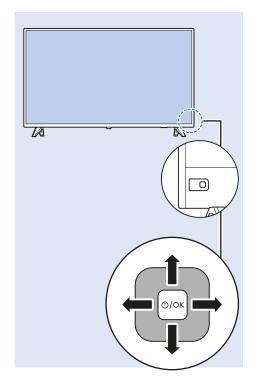

Register your product and get support at www.philips.com/TVsupport

6103 series





**English** - Read the safety instructions.

Deutsch - Lesen Sie die Sicherheitshinweise.

Français - Lisez les consignes de sécurité.

Bahasa Indonesia - Baca petunjuk

keselamatan.

Bahasa Malaysia - Baca arahan keselamatan.

**ภาษาไทย** โปรดอ่านคำแนะนำด้านความปลอดภัย

Tiếng Việt - Hãy đọc chỉ dẫn an toàn.

简体中文 - 请阅读安全说明。

العربية قراءة تعليمات السلامة

































































50"
VESA (x, y) 200x200 mm M6
126 cm

55"
VESA (x, y) 200x200 mm M6
139 cm





























All registered and unregistered trademarks are property of their respective owners.

Specifications are subject to change without notice.

Philips and the Philips' shield emblem are trademarks of Koninklijke Philips N.V.

and are used under license from Koninklijke Philips N.V.

2018 © TP Vision Europe B.V. All rights reserved.

philips.com