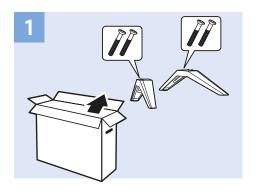

Register your product and get support at www.philips.com/TVsupport

6103 series





**English** - Read the safety instructions.

Deutsch - Lesen Sie die Sicherheitshinweise.

Français - Lisez les consignes de sécurité.

Bahasa Indonesia - Baca petunjuk

keselamatan.

Bahasa Malaysia - Baca arahan keselamatan.

**ภาษาไทย** โปรดอ่านคำแนะนำด้านความปลอดภัย

Tiếng Việt - Hãy đọc chỉ dẫn an toàn.

简体中文 - 请阅读安全说明。

العربية قراءة تعليمات السلامة

































































50"
VESA (x, y) 200x200 mm M6
126 cm

55"
VESA (x, y) 200x200 mm M6
139 cm





























All registered and unregistered trademarks are property of their respective owners.

Specifications are subject to change without notice.

Philips and the Philips' shield emblem are trademarks of Koninklijke Philips N.V.

and are used under license from Koninklijke Philips N.V.

2018 © TP Vision Europe B.V. All rights reserved.

philips.com