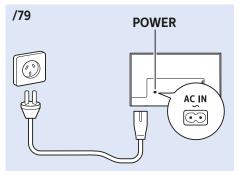

Register your product and get support at www.philips.com/TVsupport

6103 series

**English** - Read the safety instructions.

Deutsch - Lesen Sie die Sicherheitshinweise.

Français - Lisez les consignes de sécurité.