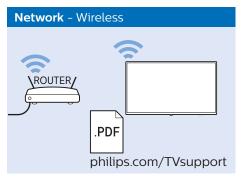

Register your product and get support at www.philips.com/TVsupport

6103 series





**English** - Read the safety instructions.

Deutsch - Lesen Sie die Sicherheitshinweise.

Français - Lisez les consignes de sécurité.

Bahasa Indonesia - Baca petunjuk

keselamatan.

Bahasa Malaysia - Baca arahan keselamatan.

**ภาษาไทย** โปรดอ่านคำแนะนำด้านความปลอดภัย

Tiếng Việt - Hãy đọc chỉ dẫn an toàn.

简体中文 - 请阅读安全说明。

العربية قراءة تعليمات السلامة

































































50"
VESA (x, y) 200x200 mm M6
126 cm

55"
VESA (x, y) 200x200 mm M6
139 cm





























All registered and unregistered trademarks are property of their respective owners.

Specifications are subject to change without notice.

Philips and the Philips' shield emblem are trademarks of Koninklijke Philips N.V.

and are used under license from Koninklijke Philips N.V.

2018 © TP Vision Europe B.V. All rights reserved.

philips.com