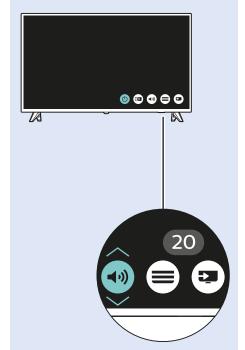

Register your product and get support at www.philips.com/TVsupport

6103 series





**English** - Read the safety instructions.

Deutsch - Lesen Sie die Sicherheitshinweise.

Français - Lisez les consignes de sécurité.

Bahasa Indonesia - Baca petunjuk

keselamatan.

Bahasa Malaysia - Baca arahan keselamatan.

**ภาษาไทย** โปรดอ่านคำแนะนำด้านความปลอดภัย

Tiếng Việt - Hãy đọc chỉ dẫn an toàn.

简体中文 - 请阅读安全说明。

العربية قراءة تعليمات السلامة

































































50"
VESA (x, y) 200x200 mm M6
126 cm

55"
VESA (x, y) 200x200 mm M6
139 cm





























All registered and unregistered trademarks are property of their respective owners.

Specifications are subject to change without notice.

Philips and the Philips' shield emblem are trademarks of Koninklijke Philips N.V.

and are used under license from Koninklijke Philips N.V.

2018 © TP Vision Europe B.V. All rights reserved.

philips.com