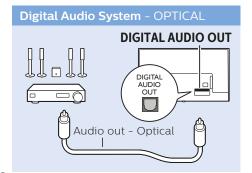

Register your product and get support at www.philips.com/TVsupport

6103 series





**English** - Read the safety instructions.

Deutsch - Lesen Sie die Sicherheitshinweise.

Français - Lisez les consignes de sécurité.

Bahasa Indonesia - Baca petunjuk

keselamatan.

Bahasa Malaysia - Baca arahan keselamatan.

**ภาษาไทย** โปรดอ่านคำแนะนำด้านความปลอดภัย

Tiếng Việt - Hãy đọc chỉ dẫn an toàn.

简体中文 - 请阅读安全说明。

العربية قراءة تعليمات السلامة

































































50"
VESA (x, y) 200x200 mm M6
126 cm

55"
VESA (x, y) 200x200 mm M6
139 cm





























All registered and unregistered trademarks are property of their respective owners.

Specifications are subject to change without notice.

Philips and the Philips' shield emblem are trademarks of Koninklijke Philips N.V.

and are used under license from Koninklijke Philips N.V.

2018 © TP Vision Europe B.V. All rights reserved.

philips.com