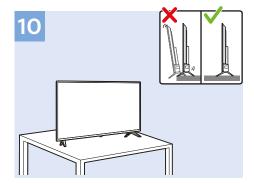

Register your product and get support at www.philips.com/TVsupport

6103 series





**English** - Read the safety instructions.

Deutsch - Lesen Sie die Sicherheitshinweise.

Français - Lisez les consignes de sécurité.

Bahasa Indonesia - Baca petunjuk

keselamatan.

Bahasa Malaysia - Baca arahan keselamatan.

**ภาษาไทย** โปรดอ่านคำแนะนำด้านความปลอดภัย

Tiếng Việt - Hãy đọc chỉ dẫn an toàn.

简体中文 - 请阅读安全说明。

العربية قراءة تعليمات السلامة

































































50"
VESA (x, y) 200x200 mm M6
126 cm

55"
VESA (x, y) 200x200 mm M6
139 cm





























All registered and unregistered trademarks are property of their respective owners.

Specifications are subject to change without notice.

Philips and the Philips' shield emblem are trademarks of Koninklijke Philips N.V.

and are used under license from Koninklijke Philips N.V.

2018 © TP Vision Europe B.V. All rights reserved.

philips.com