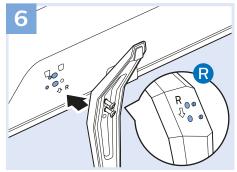

50"
VESA (x, y) 200x200 mm M6
126 cm

55"
VESA (x, y) 200x200 mm M6
139 cm

All registered and unregistered trademarks are property of their respective owners.

Specifications are subject to change without notice.