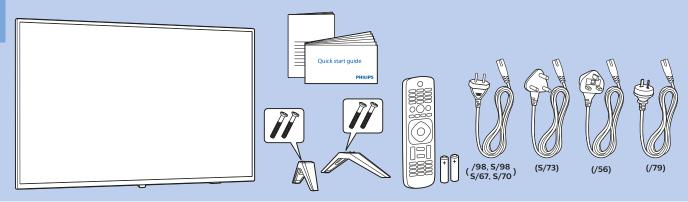

Register your product and get support at www.philips.com/TVsupport

6103 series

**English** - Read the safety instructions.

Deutsch - Lesen Sie die Sicherheitshinweise.

Français - Lisez les consignes de sécurité.