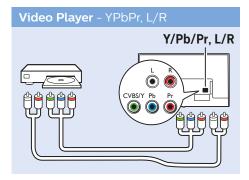

Register your product and get support at www.philips.com/TVsupport

6103 series





**English** - Read the safety instructions.

Deutsch - Lesen Sie die Sicherheitshinweise.

Français - Lisez les consignes de sécurité.

Bahasa Indonesia - Baca petunjuk

keselamatan.

Bahasa Malaysia - Baca arahan keselamatan.

**ภาษาไทย** โปรดอ่านคำแนะนำด้านความปลอดภัย

Tiếng Việt - Hãy đọc chỉ dẫn an toàn.

简体中文 - 请阅读安全说明。

العربية قراءة تعليمات السلامة

































































50"
VESA (x, y) 200x200 mm M6
126 cm

55"
VESA (x, y) 200x200 mm M6
139 cm





























All registered and unregistered trademarks are property of their respective owners.

Specifications are subject to change without notice.

Philips and the Philips' shield emblem are trademarks of Koninklijke Philips N.V.

and are used under license from Koninklijke Philips N.V.

2018 © TP Vision Europe B.V. All rights reserved.

philips.com