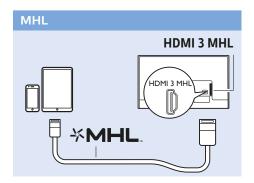

Register your product and get support at www.philips.com/TVsupport

6103 series





**English** - Read the safety instructions.

Deutsch - Lesen Sie die Sicherheitshinweise.

Français - Lisez les consignes de sécurité.

Bahasa Indonesia - Baca petunjuk

keselamatan.

Bahasa Malaysia - Baca arahan keselamatan.

**ภาษาไทย** โปรดอ่านคำแนะนำด้านความปลอดภัย

Tiếng Việt - Hãy đọc chỉ dẫn an toàn.

简体中文 - 请阅读安全说明。

العربية قراءة تعليمات السلامة

































































50"
VESA (x, y) 200x200 mm M6
126 cm

55"
VESA (x, y) 200x200 mm M6
139 cm





























All registered and unregistered trademarks are property of their respective owners.

Specifications are subject to change without notice.

Philips and the Philips' shield emblem are trademarks of Koninklijke Philips N.V.

and are used under license from Koninklijke Philips N.V.

2018 © TP Vision Europe B.V. All rights reserved.

philips.com