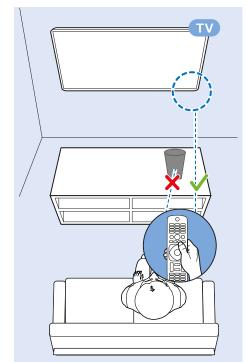

Register your product and get support at www.philips.com/TVsupport

6103 series





**English** - Read the safety instructions.

Deutsch - Lesen Sie die Sicherheitshinweise.

Français - Lisez les consignes de sécurité.

Bahasa Indonesia - Baca petunjuk

keselamatan.

Bahasa Malaysia - Baca arahan keselamatan.

**ภาษาไทย** โปรดอ่านคำแนะนำด้านความปลอดภัย

Tiếng Việt - Hãy đọc chỉ dẫn an toàn.

简体中文 - 请阅读安全说明。

العربية قراءة تعليمات السلامة

































































50"
VESA (x, y) 200x200 mm M6
126 cm

55"
VESA (x, y) 200x200 mm M6
139 cm





























All registered and unregistered trademarks are property of their respective owners.

Specifications are subject to change without notice.

Philips and the Philips' shield emblem are trademarks of Koninklijke Philips N.V.

and are used under license from Koninklijke Philips N.V.

2018 © TP Vision Europe B.V. All rights reserved.

philips.com