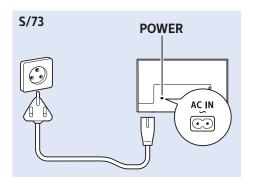

Register your product and get support at www.philips.com/TVsupport

6103 series





**English** - Read the safety instructions.

Deutsch - Lesen Sie die Sicherheitshinweise.

Français - Lisez les consignes de sécurité.

Bahasa Indonesia - Baca petunjuk

keselamatan.

Bahasa Malaysia - Baca arahan keselamatan.

**ภาษาไทย** โปรดอ่านคำแนะนำด้านความปลอดภัย

Tiếng Việt - Hãy đọc chỉ dẫn an toàn.

简体中文 - 请阅读安全说明。

العربية قراءة تعليمات السلامة

































































50"
VESA (x, y) 200x200 mm M6
126 cm

55"
VESA (x, y) 200x200 mm M6
139 cm





























All registered and unregistered trademarks are property of their respective owners.

Specifications are subject to change without notice.

Philips and the Philips' shield emblem are trademarks of Koninklijke Philips N.V.

and are used under license from Koninklijke Philips N.V.

2018 © TP Vision Europe B.V. All rights reserved.

philips.com