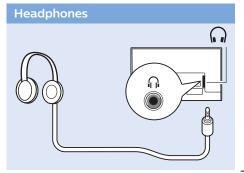

Register your product and get support at www.philips.com/TVsupport

6103 series





**English** - Read the safety instructions.

Deutsch - Lesen Sie die Sicherheitshinweise.

Français - Lisez les consignes de sécurité.

Bahasa Indonesia - Baca petunjuk

keselamatan.

Bahasa Malaysia - Baca arahan keselamatan.

**ภาษาไทย** โปรดอ่านคำแนะนำด้านความปลอดภัย

Tiếng Việt - Hãy đọc chỉ dẫn an toàn.

简体中文 - 请阅读安全说明。

العربية قراءة تعليمات السلامة

































































50"
VESA (x, y) 200x200 mm M6
126 cm

55"
VESA (x, y) 200x200 mm M6
139 cm





























All registered and unregistered trademarks are property of their respective owners.

Specifications are subject to change without notice.

Philips and the Philips' shield emblem are trademarks of Koninklijke Philips N.V.

and are used under license from Koninklijke Philips N.V.

2018 © TP Vision Europe B.V. All rights reserved.

philips.com