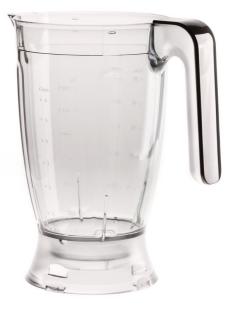

Blender jar

Plastic

CP0456

## Healthy smoothies, sauces and ice crushing every day This part suitable for product week code >&=wk1620

1.75 L (1 L effective capacity) break-resistant jar makes up to 5 glasses of smoothies