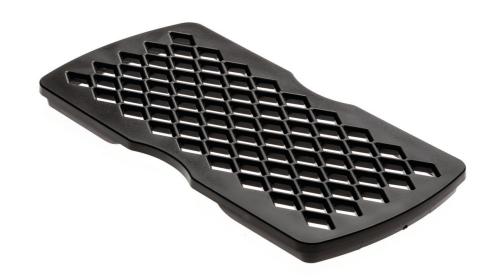

# Espresso Stand cover

Please check specifications for compatible product

This is the cover for CP0652/01. It is easy to remove and clean. Compatible with the Philips5000 Series

### Easy replacement of product parts

From time to time your product needs a facelift, and with Philips consumer replacement parts to renew your product, it's never been so easy! All this with guaranteed Philips quality.