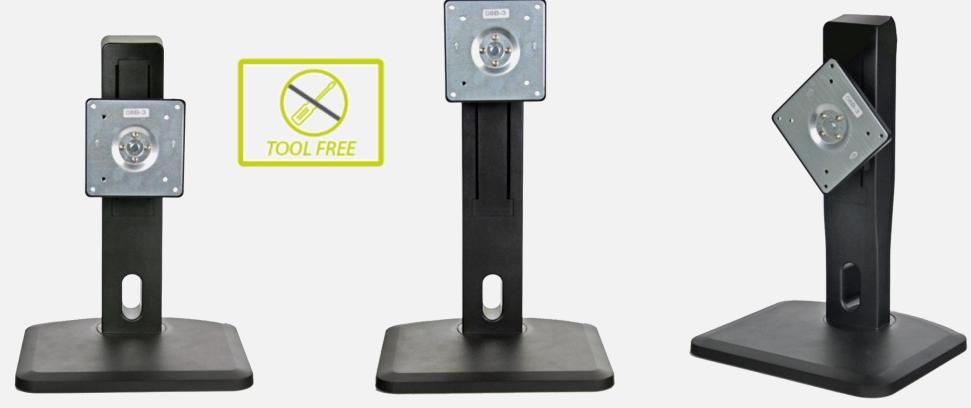

## Experts in **Display**

Height Adjustable Stand compatible with 24" ~ 27" monitors, VESA 100 & 75 mm. 4 in 1 function: Height adjust 117mm; Tilt: -5° ~ 20°; Pivot 90°; Swivel 45° Left ~ 45° Right

PART. NO.: 80-04000003G001