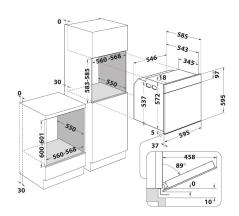

## FIT 834 AN HA

12NC: F153759

GTIN (EAN) code: 8050147537596

| MAIN FEATURES                         |               |
|---------------------------------------|---------------|
| Product group                         | Oven          |
| Commercial code                       | FIT 834 AN HA |
| Main colour of product                | Antracite     |
| Construction type                     | Built-in      |
| Type of control                       | Mechanical    |
| Type of control settings              | -             |
| Are any hobs controls integrated?     | No            |
| Which kind of hobs can be controlled? | -             |
| Automatic programmes                  | Yes           |
| Current (A)                           | 13            |
| Voltage (V)                           | 220-240       |
| Frequency (Hz)                        | 50/60         |
| Length of Electrical Supply Cord (cm) | 90            |
| Plug type                             | No            |
| Depth with open door 90 degree (mm)   | -             |
| Height of the product                 | 595           |
| Width of the product                  | 595           |
| Depth of the product                  | 564           |
| Minimum niche height                  | 0             |
| Minimum niche width                   | 0             |
| Niche depth                           | 0             |
| Net weight (kg)                       | 35.5          |
| Usable volume (of cavity)             | 73            |
| Integrated Cleaning system            | No            |
| Grids of the cavity                   | 1             |
| Trays                                 | 1             |