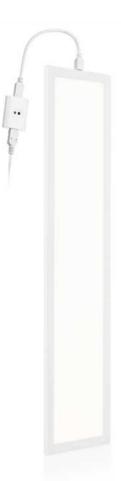

## with separate IR sensor

This ultra slim dimmable LED panel (size 6 x 460 x 100 mm) with separate IR sensor is easy to use. You switch the light on/off by moving your hand in front of the sensor. Furthermore the light is dimmable by keeping your hand in front of the sensor.